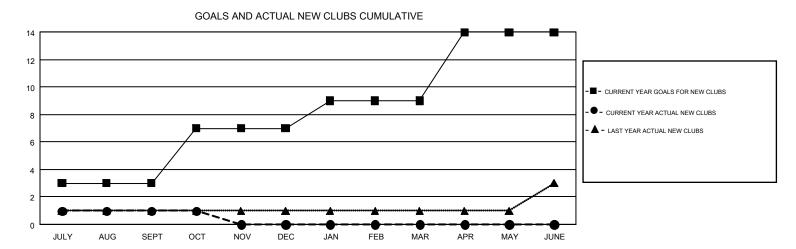

## GMT MONTHLY MEMBERSHIP PROGRESS REPORT

Multiple District 24

Results as of: 10/31/2017

**LOCATION: VIRGINIA** 

GMT CA 1 Clubs Members RESULTS FOR 2017-2018 RESULTS FOR 2017-2018 NEW CLUB GOAL NEW CLUBS DROPPED CLUBS MEMBER GROWTH NET MEMBER GROWTH DROPPED QUARTER QUARTER GOAL ACTUAL MEMBERS ACTUAL (including transfers) 3 2 297 236 JULY/AUG/SEPT JULY/AUG/SEPT 0 2 4 69 68 76 OCT/NOV/DEC OCT/NOV/DEC 2 0 0 37 0 0 JAN/FEB/MAR JAN/FEB/MAR 5 0 0 93 0 0 APR/MAY/JUNE APR/MAY/JUNE