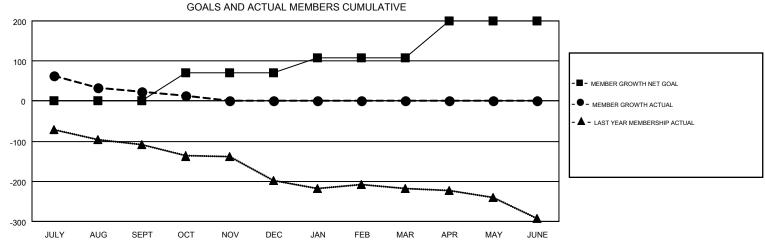

## GMT MONTHLY MEMBERSHIP PROGRESS REPORT

Multiple District 24

Results as of: 10/31/2017

**LOCATION: VIRGINIA** 

GMT CA 1 Clubs Members RESULTS FOR 2017-2018 RESULTS FOR 2017-2018 NEW CLUB GOAL NEW CLUBS DROPPED CLUBS MEMBER GROWTH NET MEMBER GROWTH DROPPED QUARTER QUARTER GOAL ACTUAL MEMBERS ACTUAL (including transfers) 3 2 297 236 JULY/AUG/SEPT JULY/AUG/SEPT 0 2 4 69 68 76 OCT/NOV/DEC OCT/NOV/DEC 2 0 0 37 0 0 JAN/FEB/MAR JAN/FEB/MAR 5 0 0 93 0 0 APR/MAY/JUNE APR/MAY/JUNE